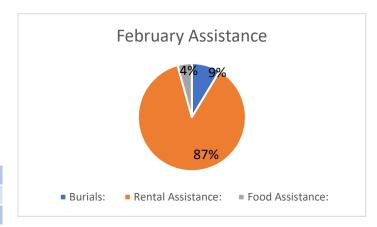

## Feb 2023 Fairfield Township Trustee Report

| Direct Assistance: | JAN      | FEB      |
|--------------------|----------|----------|
| Total Disbursed:   | \$13,811 | \$13,882 |
| Burials:           | \$1,200  | \$1,200  |
| Rental Assistance: | \$12,611 | \$12,086 |
| Food Assistance:   | 0        | \$596    |