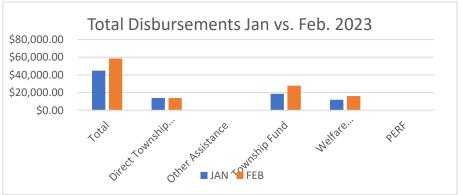

| Disbursements              | JAN         | FEB         |
|----------------------------|-------------|-------------|
| Total                      | \$44,836.01 | \$58,640.94 |
| Direct Township Assistance | \$13,811    | 13,849.98   |
| Other Assistance           | \$18.50     | \$390.93    |
| Township Fund              | \$18,657.74 | \$27,903    |
| Welfare Administrati       | \$11,816.74 | \$16,101.50 |
| PERF                       | 0           | \$222.10    |