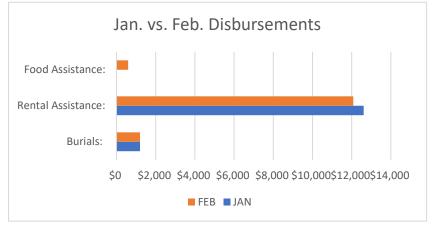

## Feb 2023 Fairfield Township Trustee Report

| Direct Assistance: | JAN      | FEB      |
|--------------------|----------|----------|
| Total Disbursed:   | \$13,811 | \$13,882 |
| Burials:           | \$1,200  | \$1,200  |
| Rental Assistance: | \$12,611 | \$12,086 |
| Food Assistance:   | 0        | \$596    |