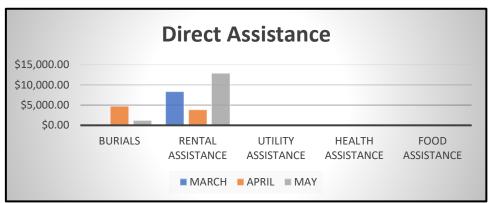

| Direct Assistance: | MARCH      | APRIL      | MAY         |
|--------------------|------------|------------|-------------|
| Burials            | \$0.00     | \$4,715.00 | \$1,200.00  |
| Rental Assistance  | \$8,326.00 | \$3,851.00 | \$12,902.00 |
| Utility Assistance | \$0.00     | \$0.00     | \$0.00      |
| Health Assistance  | \$110.00   | \$0.00     | \$0.00      |
| Food Assistance    | \$0.00     | \$0.00     | \$0.00      |
| Total Assistance   | \$8,436.00 | \$8,566.00 | \$14,102.00 |