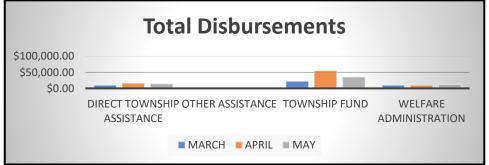

| Assistance Count: | MARCH | APRIL | MAY |    |
|-------------------|-------|-------|-----|----|
| Requests          |       | 30    | 45  | 38 |
| Recipients        |       | 25    | 16  | 35 |

| All Disbursements:         | MARCH       | APRIL       | MAY         |
|----------------------------|-------------|-------------|-------------|
| Direct Township Assistance | \$9,834.45  | \$16,123.70 | \$14,102.01 |
| Other Assistance           | \$285.52    | \$377.57    | \$917.01    |
| Township Fund              | \$22,183.49 | \$55,053.80 | \$35,433.59 |
| Welfare Administration     | \$9,615.97  | \$9,698.50  | \$12,074.62 |
| Total                      | \$41,919.43 | \$81,253.57 | \$62,527.23 |