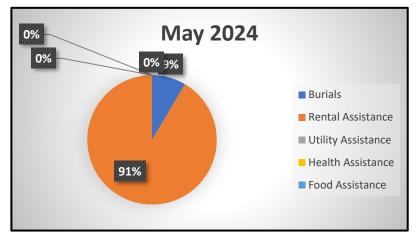

| Direct Assistance: | MARCH      | APRIL      | MAY         |
|--------------------|------------|------------|-------------|
| Burials            | \$0.00     | \$4,715.00 | \$1,200.00  |
| Rental Assistance  | \$8,326.00 | \$3,851.00 | \$12,902.00 |
| Utility Assistance | \$0.00     | \$0.00     | \$0.00      |
| Health Assistance  | \$110.00   | \$0.00     | \$0.00      |
| Food Assistance    | \$0.00     | \$0.00     | \$0.00      |
| Total Assistance   | \$8,436.00 | \$8,566.00 | \$14,102.00 |